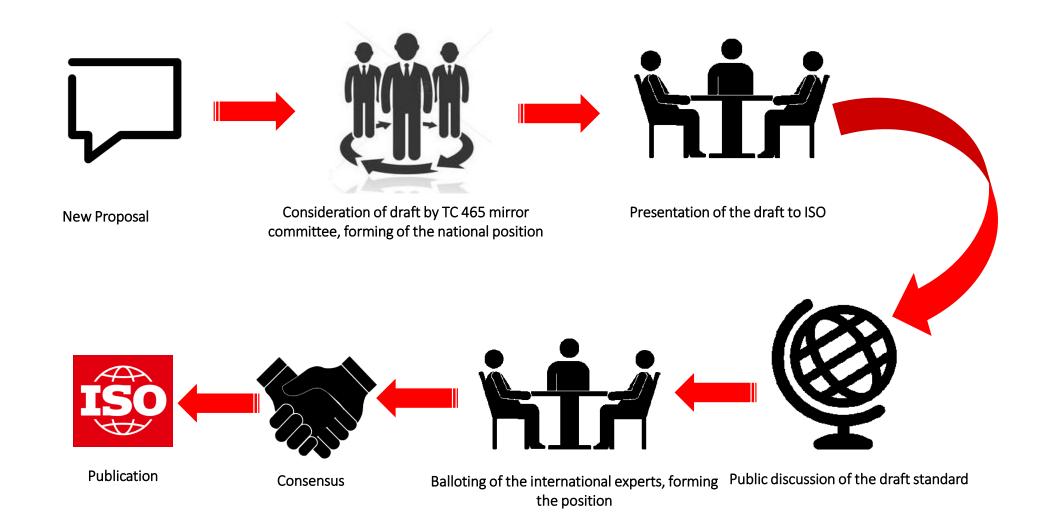

**SAFETY** 

**ECO BUILT ENVIROMENT** 

MINIMIZING OF ENVIROMENTAL IMPACTS

**EFFICIENCY** 

BIM

INNOVATIVE MATERIALS & TECNOLOGIES

SAFETY

SMART FACILITY MANAGEMENT

**DURABILITY** 

**TECHNOLOGY** 

LIFE CYCLE MANAGEMENT

REDUCING EXPENDETURES FOR FACILITY MANAGEMENT

LIFE CYCLE ASSESSMANT USING BIM TECHNOLOGIES

SAFETY

COMFORT

**TECHNOLOGY** 

RESILIENCE

**EFFICIENCY** 

**ECO PROTECTION** 

High water resistant concrete
High-Strength and Ultra High Strength Concrete
Shrinkage-Compensating Concrete
Self-Consolidating Concrete
Lightweight concrete
Ultra High Strength Concrete Powder mixes
Fiber Reinforced Concrete
Macro Defect Free concrete

## FEDERAL CENTRE FOR REGULATION STANDARDIZATION AND TECHNICAL ASSESSMENT IN CONSTRUCTION (FAU FCC)



#### STANDARD VERIFICATION PROCEDURE



#### TC 465 "CONSTRUCTION" IN ISO TECHICAL COMMITTEES



- ➤ ISO/TC10/SC8 Construction documentation
- ➤ ISO/TC43 Acoustics
- ➤ ISO/TC59 Buildings and civil engineering works
- ➤ ISO/TC71 CONCRETE, REINFORCED CONCRETE AND PRE-STRESSED CONCRETE
- ➤ ISO/TC77 Products in fibre reinforced cement
- ➤ ISO/TC86 Refrigeration and air-conditioning
- ➤ ISO/TC89 Wood-based panels
- ➤ ISO/TC98 Bases for design of structures
- ➤ ISO/TC160 Glass in building
- > ISO/TC162 Doors, windows and curtain walling
- ➤ ISO/TC163 Thermal performance and energy use in the built environment
- ➤ ISO/TC165 Timber structures
- ➤ ISO/TC167 Steel and aluminium structures
- ➤ ISO/TC180 Solar energy
- ➤ ISO/TC182 Geotechnics
- ➤ ISO/TC205 Building environment design
- ➤ ISO/TC219 Floor coverings
- ➤ ISO/TC251 Asset manag