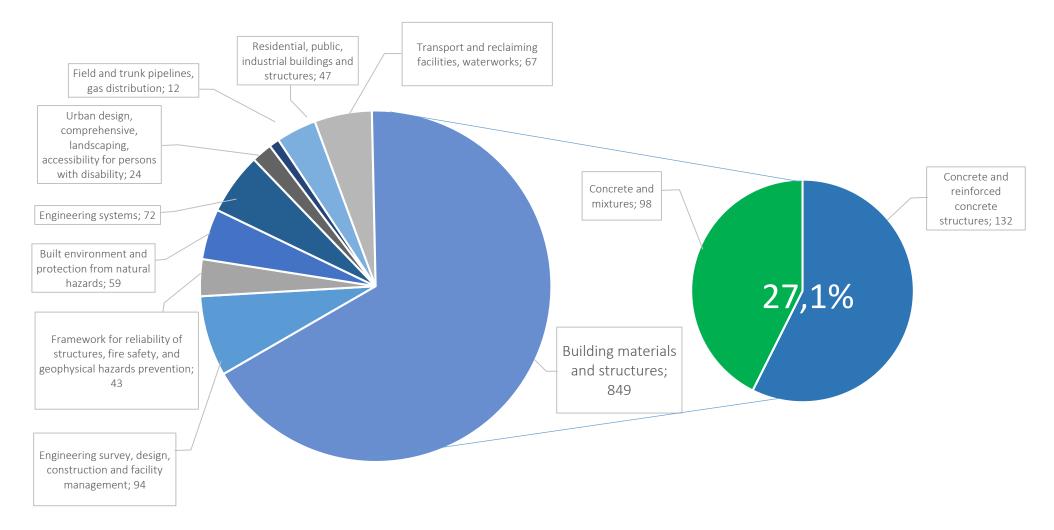

24<sup>th</sup>

### Plenary Meeting of ISO / TC 71

Concrete, Reinforced Concrete and Prestressed Concrete



# TECHNICAL REGULATION SYSTEM IN CONSTRUCTION INDUSTRY OF RUSSIA

The 24<sup>th</sup> plenary session ISO/TC 71 "Concrete, reinforced concrete and pre-stressed concrete"

### CONSTRUCTION INDUSTRY EVIDENCE BASE FOR TECHICAL REGULATION



#### STANDARDS AND CODES SYSTEM



#### STANDARDS AND CODES BASE



#### PRIORITIES IN NATIONAL REGULATION

SUSTAUNABLE CONSTRUCTION

**SAFETY** 

**ECO BUILT ENVIROMENT** 

MINIMIZING OF ENVIROMENTAL IMPACTS

**EFFICIENCY** 

BIM

INNOVATIVE MATERIALS & TECNOLOGIES

SAFETY

SMART FACILITY MANAGEMENT

**DURABILITY** 

**TECHNOLOGY** 

LIFE CYCLE MANAGEMENT

REDUCING EXPENDETURES FOR FACILITY MANAGEMENT

LIFE CYCLE ASSESSMANT USING BIM TECHNOLOGIES

SAFETY

COMFORT

**TECHNOLOGY** 

RESILIENCE

**EFFICIENCY** 

**ECO PROTECTION** 

High water resistant concrete
High-Strength and Ultra High Strength Concrete
Shrinkage-Compensating Concrete
Self-Consolidating Concrete
Lightweight concrete
Ultra High Strength Concrete Powder mixes
Fiber Reinforced Concrete
Macro Defect Free concrete

## FEDERAL CENTRE FOR REGULATION STANDARDIZATION AND TECHNICAL ASSESSMENT I