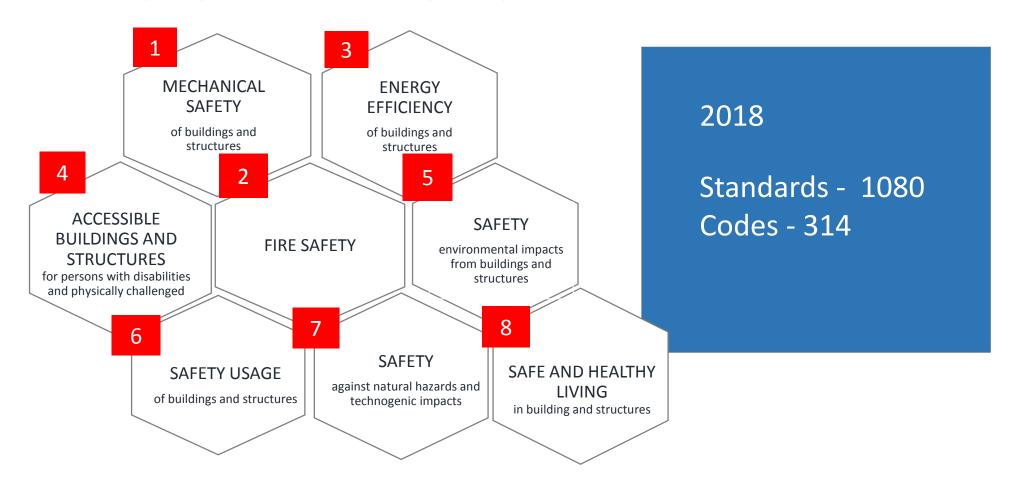

24<sup>th</sup>

### Plenary Meeting of ISO / TC 71

Concrete, Reinforced Concrete and Prestressed Concrete



# TECHNICAL REGULATION SYSTEM IN CONSTRUCTION INDUSTRY OF RUSSIA

The 24<sup>th</sup> plenary session ISO/TC 71 "Concrete, reinforced concrete and pre-stressed concrete"

### CONSTRUCTION INDUSTRY EVIDENCE BASE FOR TECHICAL REGULATION



#### STANDARDS AND CODES SYSTEM



#### STANDARDS AND CODES BASE



#### PRIORITIES IN NATIONAL REGULATION

SUSTAUNABLE CONSTRUCTION

**SAFETY** 

**ECO BUILT ENVIROMENT** 

MINIMIZING OF ENVIROMENTAL IMPACTS

**EFFICIENCY** 

BIM

INNOVATIVE MATERIALS & TECNOLOGIES

SAFETY

SMART FACILITY MANAGEMENT

**DURABILITY** 

**TECHNOLOGY** 

LIFE CYCLE MANAGEMENT

REDUCING EXPENDETURES FOR FACILITY MANAGEMENT

LIFE CYCLE ASSESSMANT USING BIM TECHNOLOGIES

SAFETY

COMFORT

**TECHNOLOGY** 

RESILIENCE

**EFFICIENCY** 

**ECO PROTECTION** 

High water resistant concrete
High-Strength and Ultra High Strength Concrete
Shrinkage-Compensating Concrete
Self-Consolidating Concrete
Lightweight concrete
Ultra High Strength Concrete Powder mixes
Fiber Reinforced Concrete
Macro Defect Free concrete

## FEDE