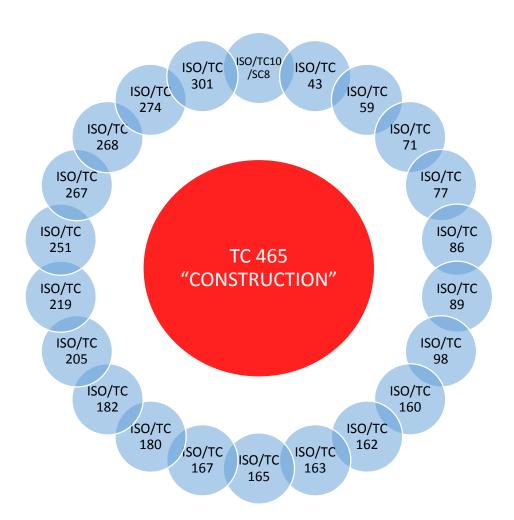

#### TC 465 "CONSTRUCTION" IN ISO TECHICAL COMMITTEES

- ➤ ISO/TC10/SC8 Construction documentation
- ➤ ISO/TC43 Acoustics
- ➤ ISO/TC59 Buildings and civil engineering works
- ➤ ISO/TC71 CONCRETE, REINFORCED CONCRETE AND PRE-STRESSED CONCRETE
- ➤ ISO/TC77 Products in fibre reinforced cement
- ➤ ISO/TC86 Refrigeration and air-conditioning
- ➤ ISO/TC89 Wood-based panels
- ➤ ISO/TC98 Bases for design of structures
- ➤ ISO/TC160 Glass in building
- > ISO/TC162 Doors, windows and curtain walling
- ➤ ISO/TC163 Thermal performance and energy use in the built environment
- ➤ ISO/TC165 Timber structures
- ➤ ISO/TC167 Steel and aluminium structures
- ➤ ISO/TC180 Solar energy
- ➤ ISO/TC182 Geotechnics
- ➤ ISO/TC205 Building environment design
- ➤ ISO/TC219 Floor coverings
- ➤ ISO/TC251 Asset management
- ➤ ISO/TC267 Facility management
- ➤ ISO/TC268 Sustainable cities and communities
- ➤ ISO/TC274 Light and lighting
- ➤ ISO/TC301 Energy management and energy savings