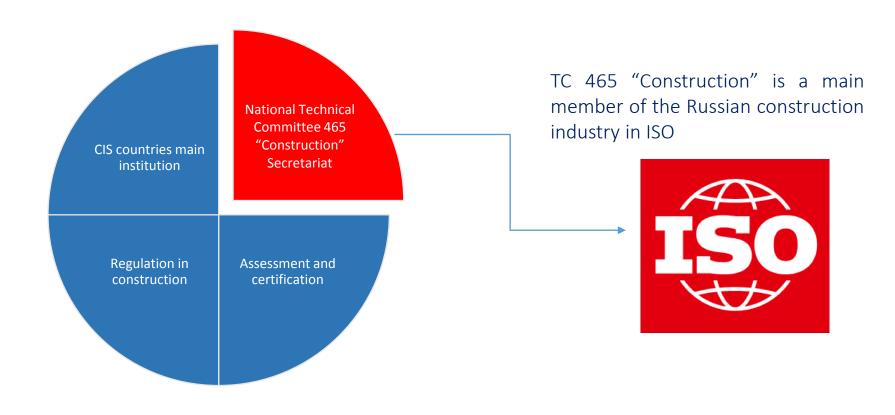

## FEDERAL CENTRE FOR REGULATION STANDARDIZATION AND TECHNICAL ASSESSMENT IN CONSTRUCTION (FAU FCC)