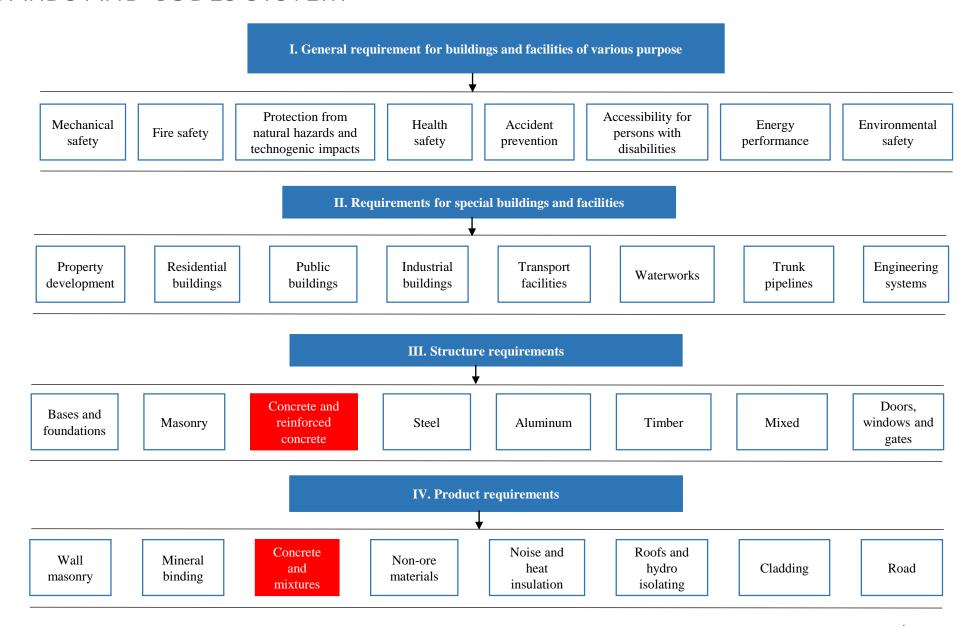

24<sup>th</sup>

### Plenary Meeting of ISO / TC 71

Concrete, Reinforced Concrete and Prestressed Concrete



# TECHNICAL REGULATION SYSTEM IN CONSTRUCTION INDUSTRY OF RUSSIA

The 24<sup>th</sup> plenary session ISO/TC 71 "Concrete, reinforced concrete and pre-stressed concrete"

### CONSTRUCTION INDUSTRY EVIDENCE BASE FOR TECHICAL REGULATION



#### STANDARDS AND CODES SYSTEM



#### STANDARDS AND CODES BASE



#### PRIORITIES IN NATIONAL REGULATION

SUSTAUNABLE CONSTRUCTION

**SAFETY** 

**ECO BUILT ENVIROMENT** 

MINIMIZING OF ENVIROMENTAL IMPACTS

**EFFICIENCY** 

BIM

INNOVATIVE MATERIALS & TECNOLOGIES

SAFETY

SMART FACILITY MANAGEMENT

**DURABILITY** 

**TECHNOLOGY** 

LIFE CYCLE MANAGEMENT

REDUCING EXPENDETURES FOR FACILITY MANAGEMENT

LIFE CYCLE ASSESSMANT USING BIM TECHNOLOGIES

SAFETY

COMFORT

**TECHNOLOGY** 

RESILIENCE

**EFFICIENCY** 

**ECO PROTECTION** 

High water resistant concrete
High-Strength and Ultra High Strength Concrete
Shrinkage-Compensating Concrete
Self-Consolidating Concrete
Lightweight concrete
Ultra High Strength Concrete Powder mixes
Fiber Reinforced Concrete
Macro Defect Free concrete

## FEDERAL CENTRE FOR REGULATION STANDARDI